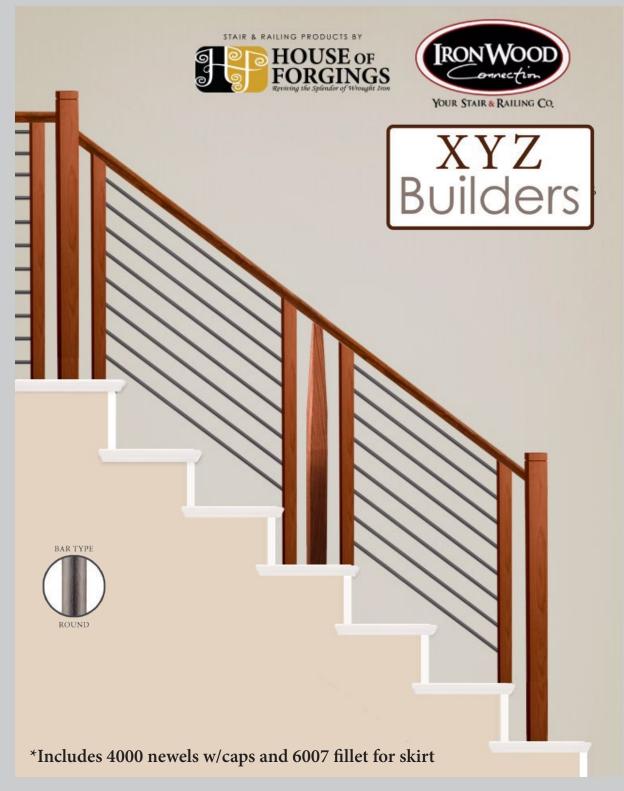

# STANDARD SPECIFICATIONS

Handrail Wall Rail Newel Posts Balusters

Cap & Risers

Skirt Kick Curved Stairs 6010 Red Oak Handrail, post to post application 6040 Red Oak wall rail w/rosettes and .3002 bracket RO-4040 Series PG-5067, PG-4913, RO-4913 or base metal balusters (STB only) PG caps and risers (open rake) no cove or fillet PG 1x12 w/ PM Trim PG 1x12 on rake, PG 1x6 on landings w/ PM Trim Plywood 1/4" w/ PM-1 trim on kick & skirt w/

#### **Base Metal**

N OIL RUBBED (STB) BRONZE (ORB)

OIL RUBBED Bronze (**orb**)

ASH GREY (AG)

ASH GREY (AG)

ASH GREY (**AG**)

SATIN Black **(STB)**  OIL RUBBED Bronze **(orb)** 

SATIN Black **(STB)** 