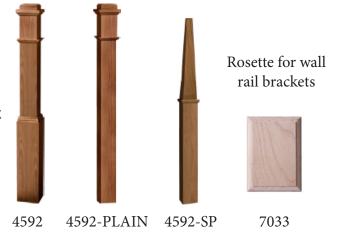

#### Box Newel Package

Oak 4592 box newel on first step and 4592 plain box newels throughout.