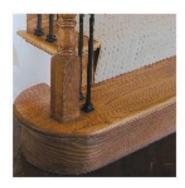

#### Starter Step Package

Red Oak starter step, single, double or wedge for curved stairs. Includes volute or quarter turn. If rounded ends not shown on plan, square starter step will be installed.