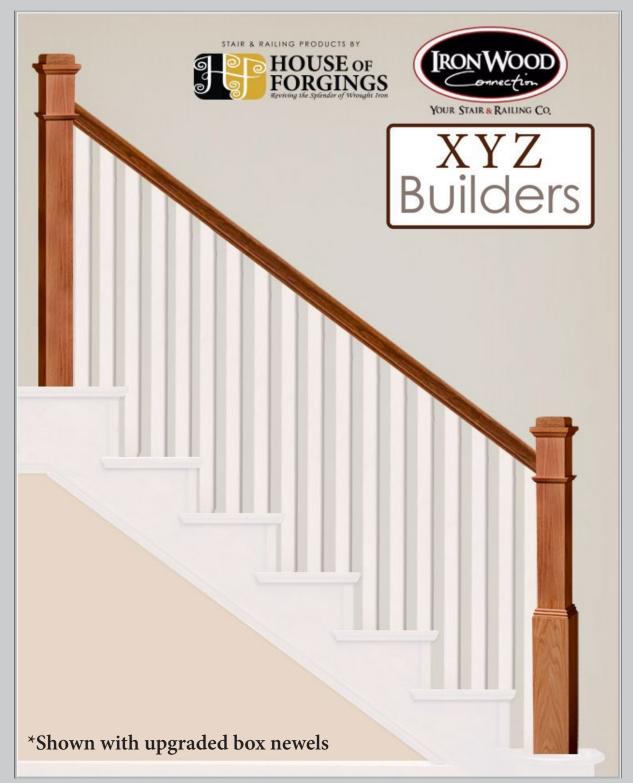

#### Box Newel Package

Oak 4592 box newel on first step and 4592 plain box newels throughout.