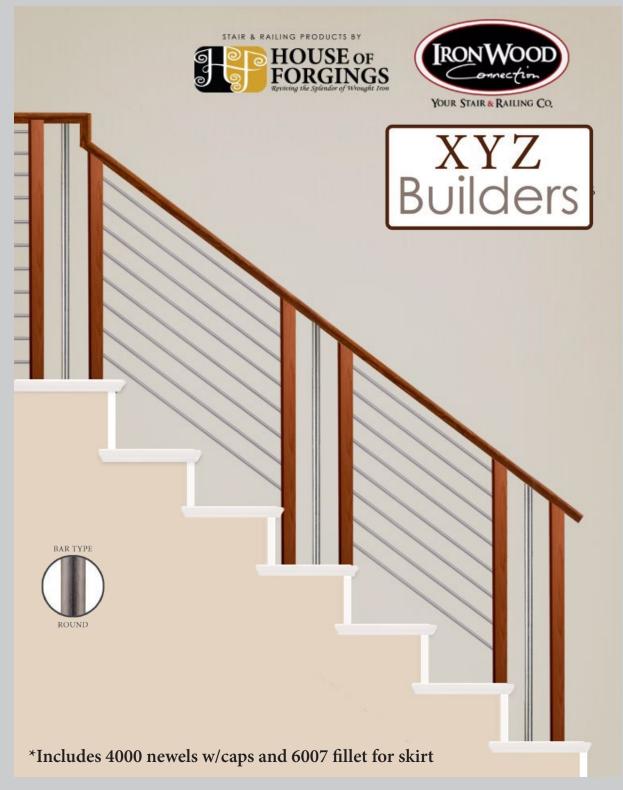

ded ends not shown on plan, square starter step will be installed.





#### Box Newel Package

Oak 4592 box newel on first step and 4592 plain box newels throughout.





#### Stain Package

Red Oak treads & cove, riser, kick, skirt, fillet and PM trim.



#### **Tread Package**

Red Oak treads & cove, paint grade riser, kick, skirt, fillet and PM trim.

#### **Base Paint Grade Baluster-5067**



#### **Base Paint Grade Baluster-4913**



#### **Base Red Oak Baluster-4913**



#### **Base Metal**











N OIL RUBBED (STB) BRONZE (ORB)









OIL RUBBED Bronze (**orb**)







ASH GREY (AG)







ASH GREY (AG)







ASH GREY (**AG**)















SATIN Black **(STB)**  OIL RUBBED Bronze **(orb)** 















SATIN Black **(STB)** 















SATIN Black **(STB)**