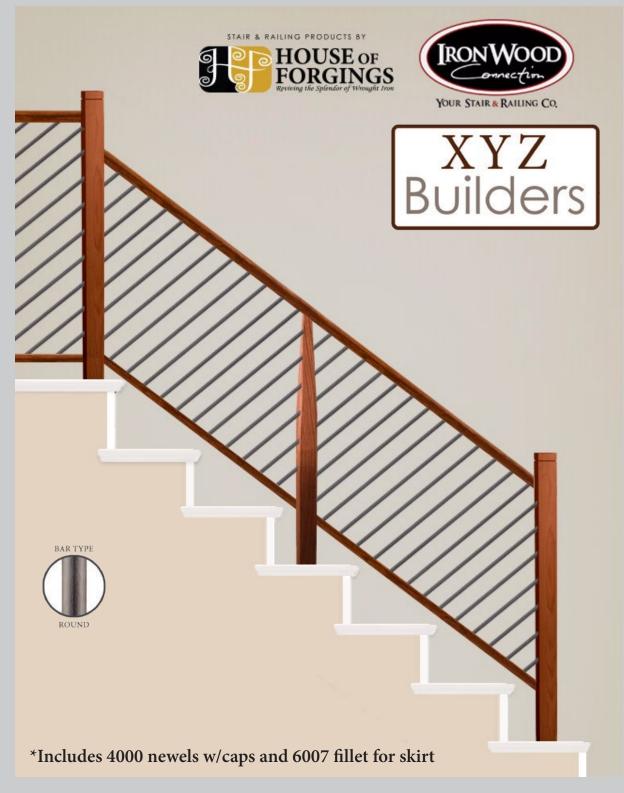

# STANDARD SPECIFICATIONS

Handrail Wall Rail Newel Posts Balusters

Cap & Risers

Skirt Kick Curved Stairs 6010 Red Oak Handrail, post to post application 6040 Red Oak wall rail w/rosettes and .3002 bracket RO-4040 Series PG-5067, PG-4913, RO-4913 or base metal balusters (STB only) PG caps and risers (open rake) no cove or fillet PG 1x12 w/ PM Trim PG 1x12 on rake, PG 1x6 on landings w/ PM Trim Plywood 1/4" w/ PM-1 trim on kick & skirt w/

#### **Base Metal**

N OIL RUBBED (STB) BRONZE (ORB)

OIL RUBBED Bronze (**orb**)

ASH GREY (AG)

ASH GREY (AG)

ASH GREY (**AG**)

SATIN Black **(STB)**  OIL RUBBED Bronze **(orb)** 

SATIN Black **(STB)** 