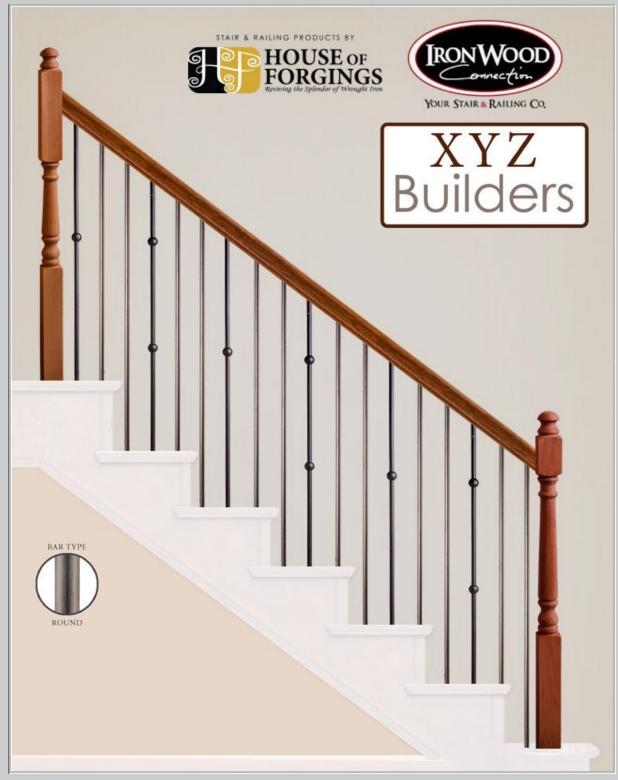

# STANDARD SPECIFICATIONS

Handrail Wall Rail Newel Posts Balusters

Cap & Risers

Skirt Kick Curved Stairs 6010 Red Oak Handrail, post to post application 6040 Red Oak wall rail w/rosettes and .3002 bracket RO-4040 Series PG-5067, PG-4913, RO-4913 or base metal balusters (STB only) PG caps and risers (open rake) no cove or fillet PG 1x12 w/ PM Trim PG 1x12 on rake, PG 1x6 on landings w/ PM Trim Plywood 1/4" w/ PM-1 trim on kick & skirt w/