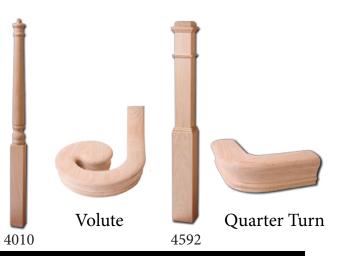

#### Starter Step Package

Red Oak starter step, single, double or wedge for curved stairs. Includes volute or quarter turn. If rounded ends not shown on plan, square starter step will be installed.

#### Box Newel Package

Oak 4592 box newel on first step and 4592 plain box newels throughout.