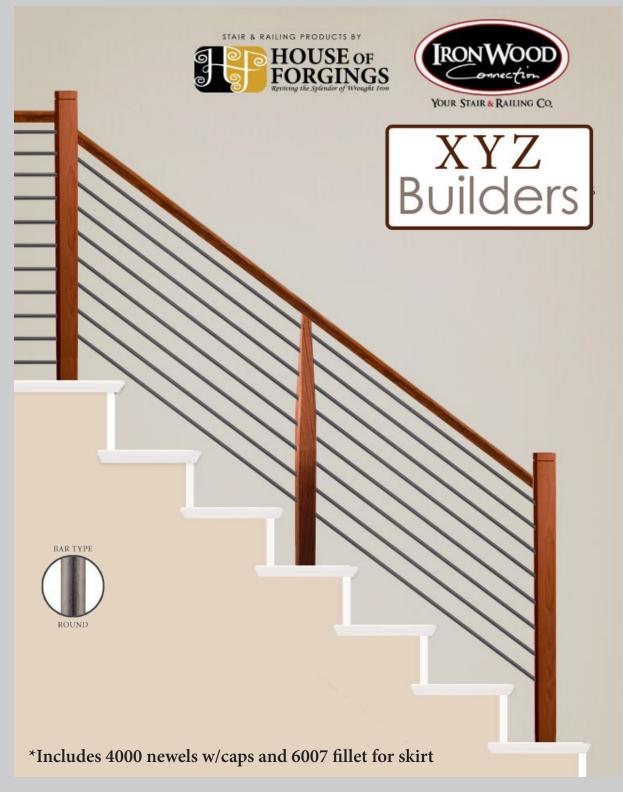

# STANDARD SPECIFICATIONS

Handrail Wall Rail Newel Posts Balusters

Cap & Risers

Skirt Kick Curved Stairs 6010 Red Oak Handrail, post to post application 6040 Red Oak wall rail w/rosettes and .3002 bracket RO-4040 Series PG-5067, PG-4913, RO-4913 or base metal balusters (STB only) PG caps and risers (open rake) no cove or fillet PG 1x12 w/ PM Trim PG 1x12 on rake, PG 1x6 on landings w/ PM Trim Plywood 1/4" w/ PM-1 trim on kick & skirt w/