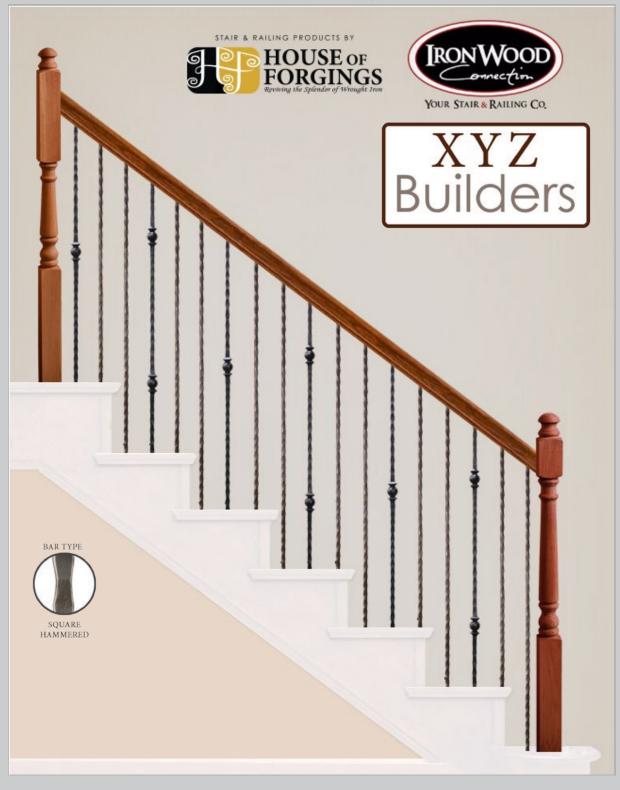

# STANDARD SPECIFICATIONS

Handrail Wall Rail Newel Posts Balusters

Cap & Risers

Skirt Kick Curved Stairs 6010 Red Oak Handrail, post to post application 6040 Red Oak wall rail w/rosettes and .3002 bracket RO-4040 Series PG-5067, PG-4913, RO-4913 or base metal balusters (STB only) PG caps and risers (open rake) no cove or fillet PG 1x12 w/ PM Trim PG 1x12 on rake, PG 1x6 on landings w/ PM Trim Plywood 1/4" w/ PM-1 trim on kick & skirt w/