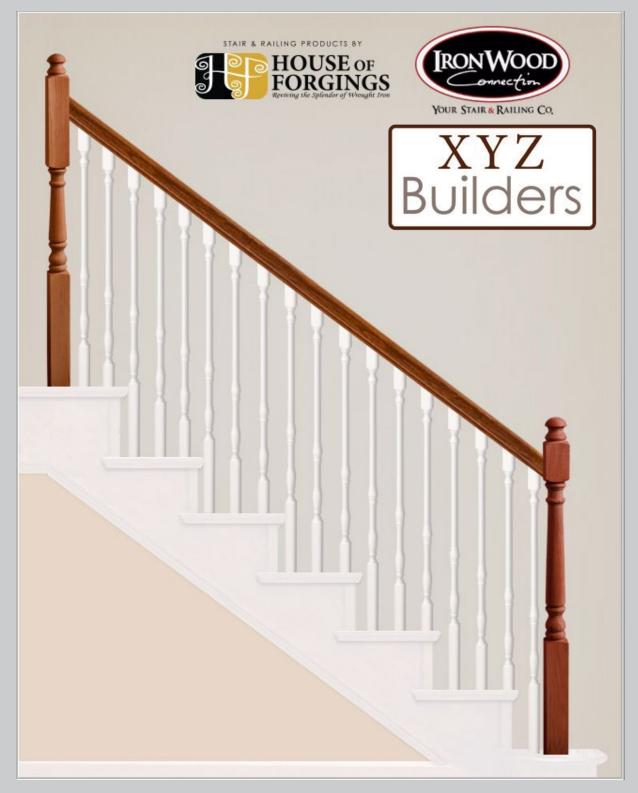

# STANDARD SPECIFICATIONS

Handrail Wall Rail Newel Posts Balusters

Cap & Risers

Skirt Kick Curved Stairs 6010 Red Oak Handrail, post to post application 6040 Red Oak wall rail w/rosettes and .3002 bracket RO-4040 Series PG-5067, PG-4913, RO-4913 or base metal balusters (STB only) PG caps and risers (open rake) no cove or fillet PG 1x12 w/ PM Trim PG 1x12 on rake, PG 1x6 on landings w/ PM Trim Plywood 1/4" w/ PM-1 trim on kick & skirt w/