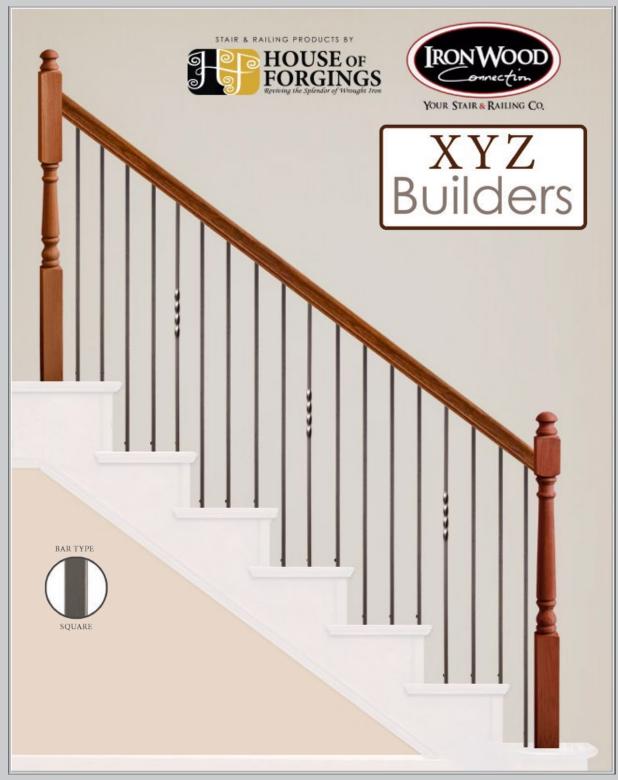

#### **Base Metal**

N OIL RUBBED (STB) BRONZE (ORB)

OIL RUBBED Bronze (**orb**)

ASH GREY (AG)

ASH GREY (AG)

ASH GREY (**AG**)

SATIN Black **(STB)**  OIL RUBBED Bronze **(orb)** 

SATIN Black **(STB)** 