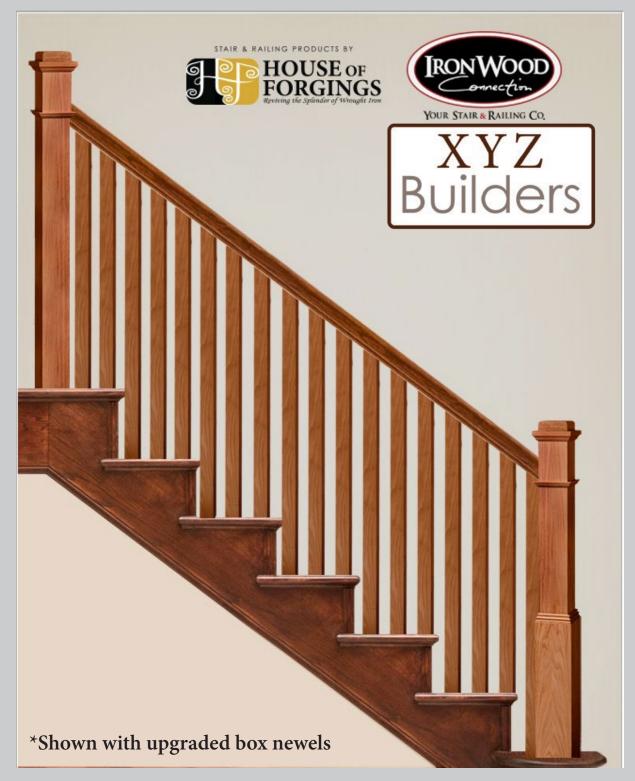

#### Stain Package

Red Oak treads & cove, riser, kick, skirt, fillet and PM trim.

#### **Tread Package**

Red Oak treads & cove, paint grade riser, kick, skirt, fillet and PM trim.