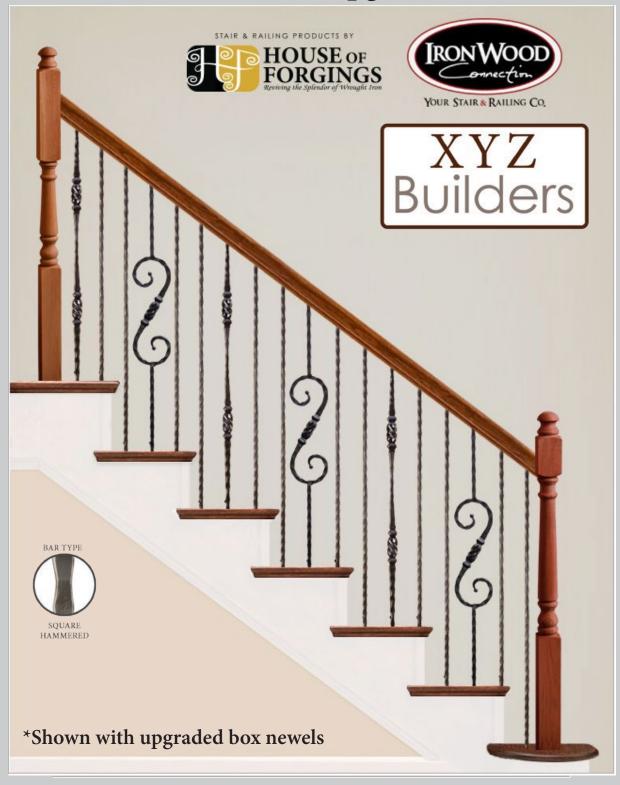

#### Box Newel Package

Oak 4592 box newel on first step and 4592 plain box newels throughout.