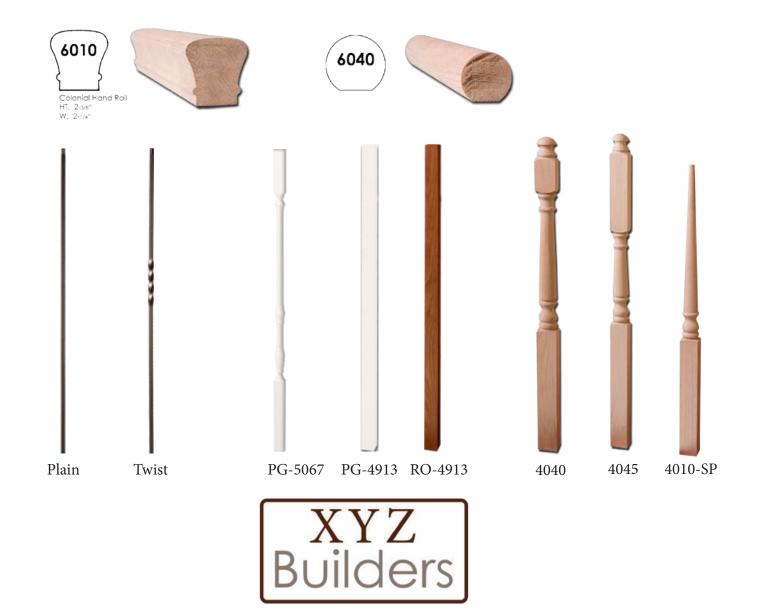

# STANDARD SPECIFICATIONS

Handrail Wall Rail Newel Posts Balusters

Cap & Risers

Skirt Kick Curved Stairs 6010 Red Oak Handrail, post to post application 6040 Red Oak wall rail w/rosettes and .3002 bracket RO-4040 Series PG-5067, PG-4913, RO-4913 or base metal balusters (STB only) PG caps and risers (open rake) no cove or fillet PG 1x12 w/ PM Trim PG 1x12 on rake, PG 1x6 on landings w/ PM Trim Plywood 1/4" w/ PM-1 trim on kick & skirt w/

#### **Base Paint Grade Baluster-5067**

#### **Base Paint Grade Baluster-4913**

#### **Base Red Oak Baluster-4913**