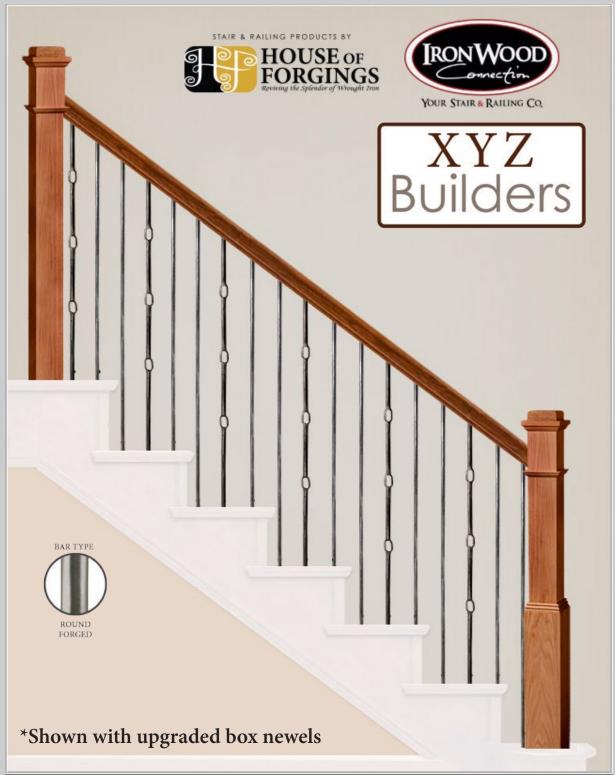

# STAIRCASE OPTIONS

# STANDARD SPECIFICATIONS

Handrail Wall Rail Newel Posts Balusters

Cap & Risers

Skirt Kick Curved Stairs 6010 Red Oak Handrail, post to post application 6040 Red Oak wall rail w/rosettes and .3002 bracket RO-4040 Series PG-5067, PG-4913, RO-4913 or base metal balusters (STB only) PG caps and risers (open rake) no cove or fillet PG 1x12 w/ PM Trim PG 1x12 on rake, PG 1x6 on landings w/ PM Trim Plywood 1/4" w/ PM-1 trim on kick & skirt w/