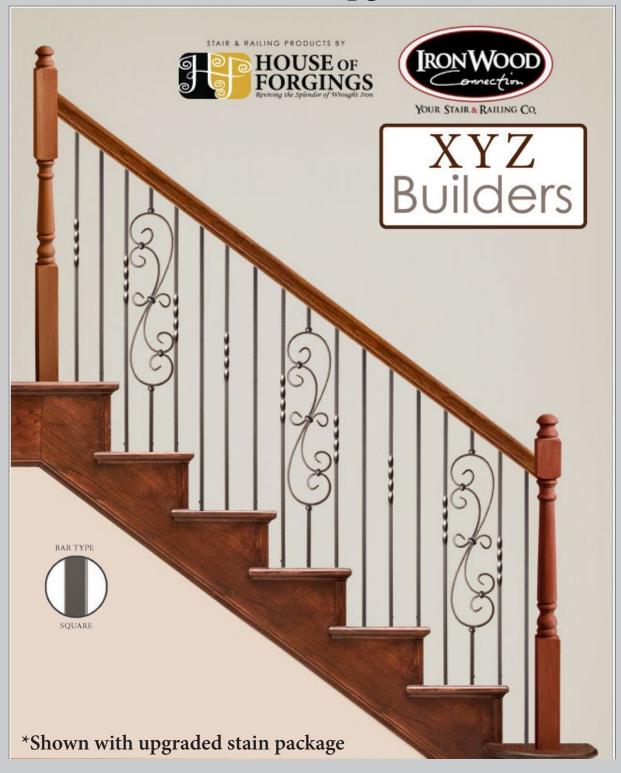

# STAIRCASE OPTIONS

# STANDARD SPECIFICATIONS

Handrail Wall Rail Newel Posts Balusters

Cap & Risers

Skirt Kick Curved Stairs 6010 Red Oak Handrail, post to post application 6040 Red Oak wall rail w/rosettes and .3002 bracket RO-4040 Series PG-5067, PG-4913, RO-4913 or base metal balusters (STB only) PG caps and risers (open rake) no cove or fillet PG 1x12 w/ PM Trim PG 1x12 on rake, PG 1x6 on landings w/ PM Trim Plywood 1/4" w/ PM-1 trim on kick & skirt w/