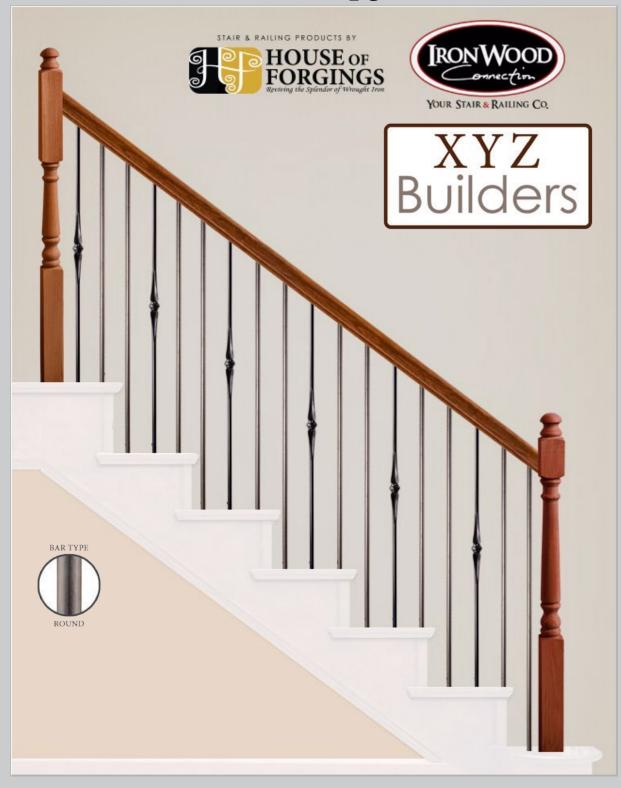

# STANDARD SPECIFICATIONS

Handrail Wall Rail Newel Posts Balusters

Cap & Risers

Skirt Kick Curved Stairs 6010 Red Oak Handrail, post to post application 6040 Red Oak wall rail w/rosettes and .3002 bracket RO-4040 Series PG-5067, PG-4913, RO-4913 or base metal balusters (STB only) PG caps and risers (open rake) no cove or fillet PG 1x12 w/ PM Trim PG 1x12 on rake, PG 1x6 on landings w/ PM Trim Plywood 1/4" w/ PM-1 trim on kick & skirt w/