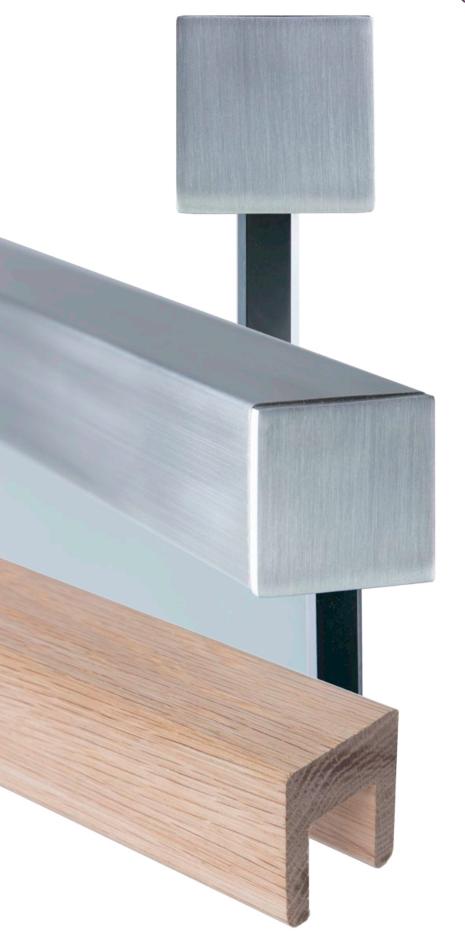

### Post Railing Systems

#### ROUND SERIES

### INFILL OPTIONS

SQUARE SERIES

**INFILL OPTIONS** 

Glass Railing Systems