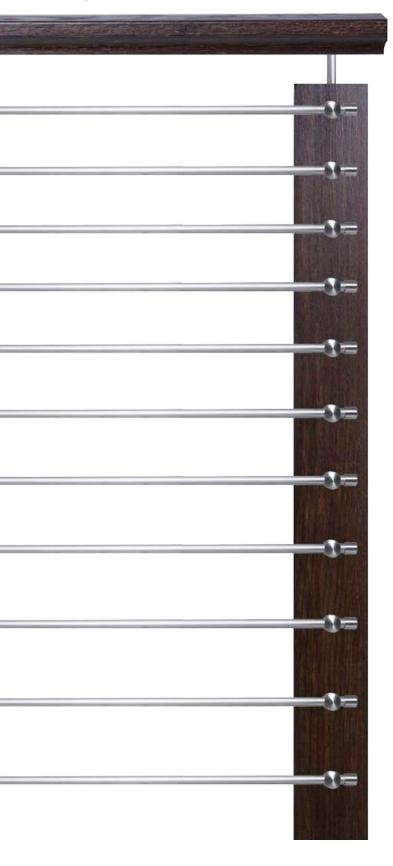

# STYLE



# QUALITY



VALUE

A FAILING SYSTEMS



## style

[stahyl]

noun

an elegant, fashionable, or luxurious mode of living: to live in style.

# quality

[kwol-i-tee]

noun

high grade; superiority; excellence: railing of exceptional quality

## value

[val-yoo]

noun

relative worth, merit, or importance: the value of a home



### Post Railing Systems

#### ROUND SERIES



### INFILL OPTIONS







SQUARE SERIES



**INFILL OPTIONS** 







Glass Railing Systems

#### STANDOFF SERIES



STANDOFF OPTIONS





CAP RAIL



MOUNTING OPTIONS



Floor Mount





Square Cap Rail





Design 2 Design 3





Design 4 Design 5









Design 7 Design 8





Design 9







Design 11 Design 12





## Design 13







Design 15

Design 16





Design 17







Design 19 Design 20





Design 21







Design 23 Design 24













Design 27









Design 30













Design 34









Houston 16684 Air Center Blvd. Houston, Texas 77032

Phone 281.209.0000 Fax 281.209.0067

Austin 8606 Wall St. Suite 200 Austin, Texas

Phone 512.973.8373 Fax 512.973.9919

San Antonio Phone 210.521.4808 Fax 210.521.7618

Dallas 2520 N Great Southwest Pkwy. Suite 104

Grand Prairie, Texas 75050

Phone 817.701.2006 Fax 817.701.2020

www.ironwoodusa.com