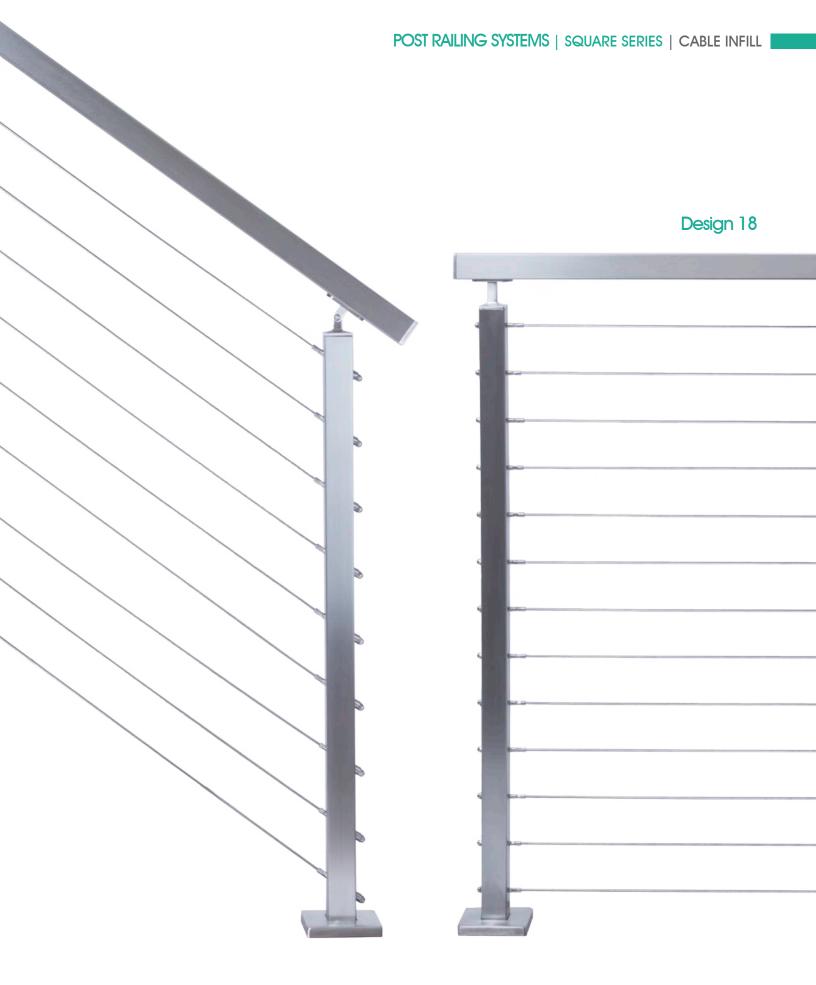

### INFILL OPTIONS

SQUARE SERIES

**INFILL OPTIONS** 

Glass Railing Systems

## Design 13

Design 15

Design 16

Design 17

Design 19 Design 20

Design 21

Design 23 Design 24

Design 27