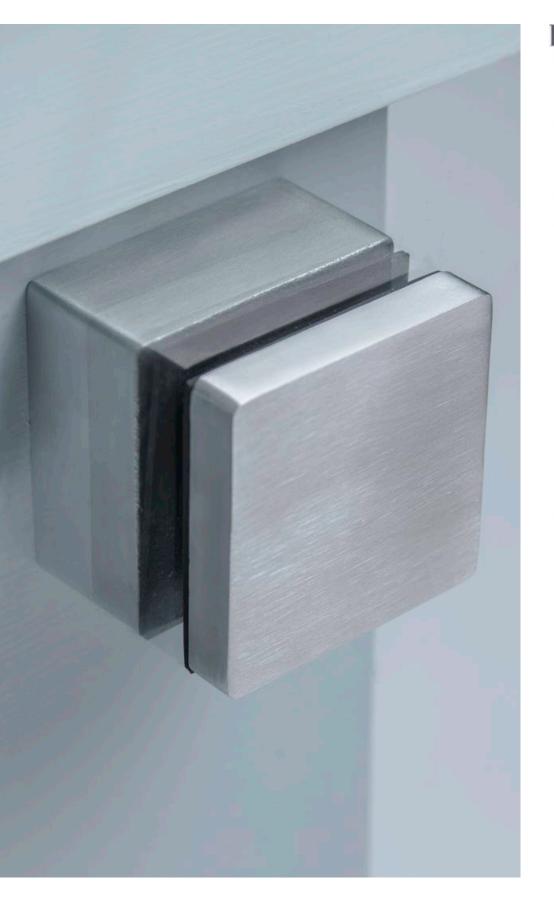

#### STANDOFF SERIES

STANDOFF OPTIONS

CAP RAIL

MOUNTING OPTIONS

Floor Mount

Square Cap Rail

Design 2 Design 3

Design 4 Design 5