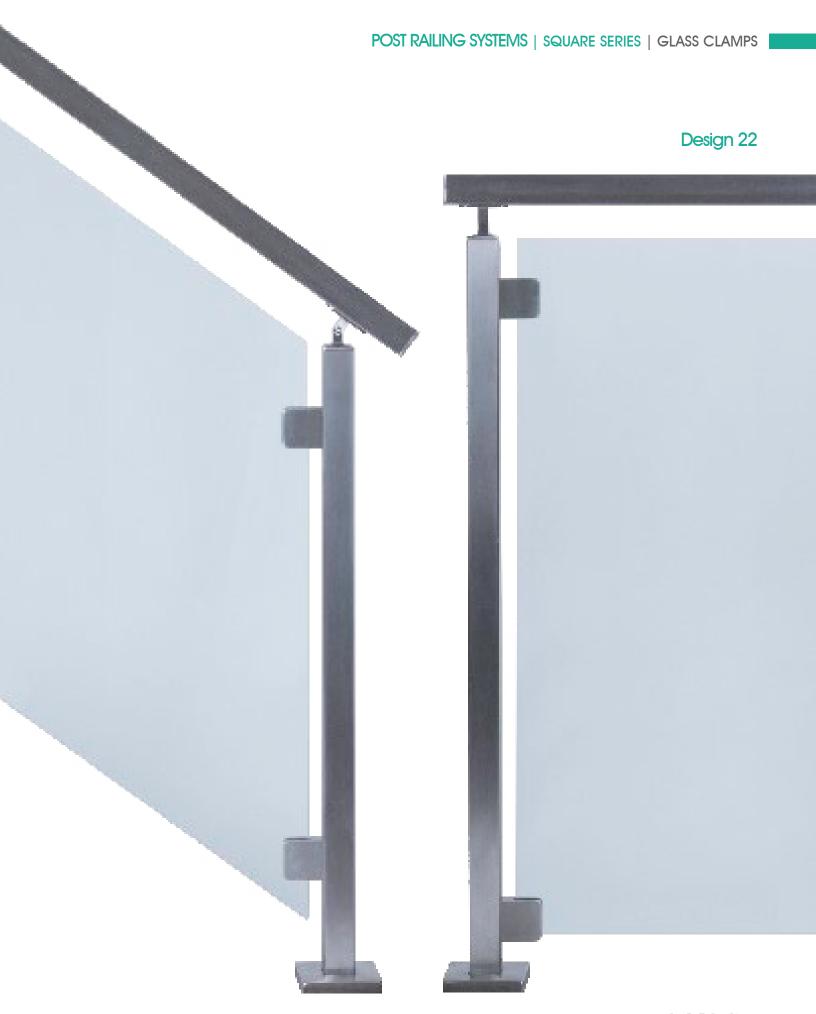

### INFILL OPTIONS

SQUARE SERIES

**INFILL OPTIONS** 

Glass Railing Systems

## Design 13

Design 15

Design 16

Design 17

Design 19 Design 20

Design 21

Design 23 Design 24

Design 27