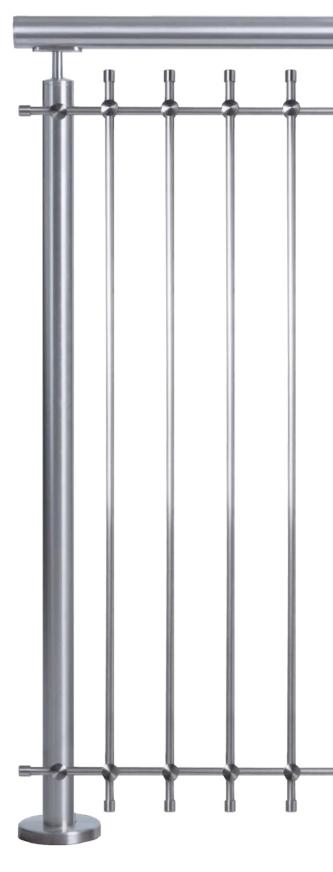

### Post Railing Systems

#### ROUND SERIES

### INFILL OPTIONS

SQUARE SERIES

**INFILL OPTIONS** 

Glass Railing Systems