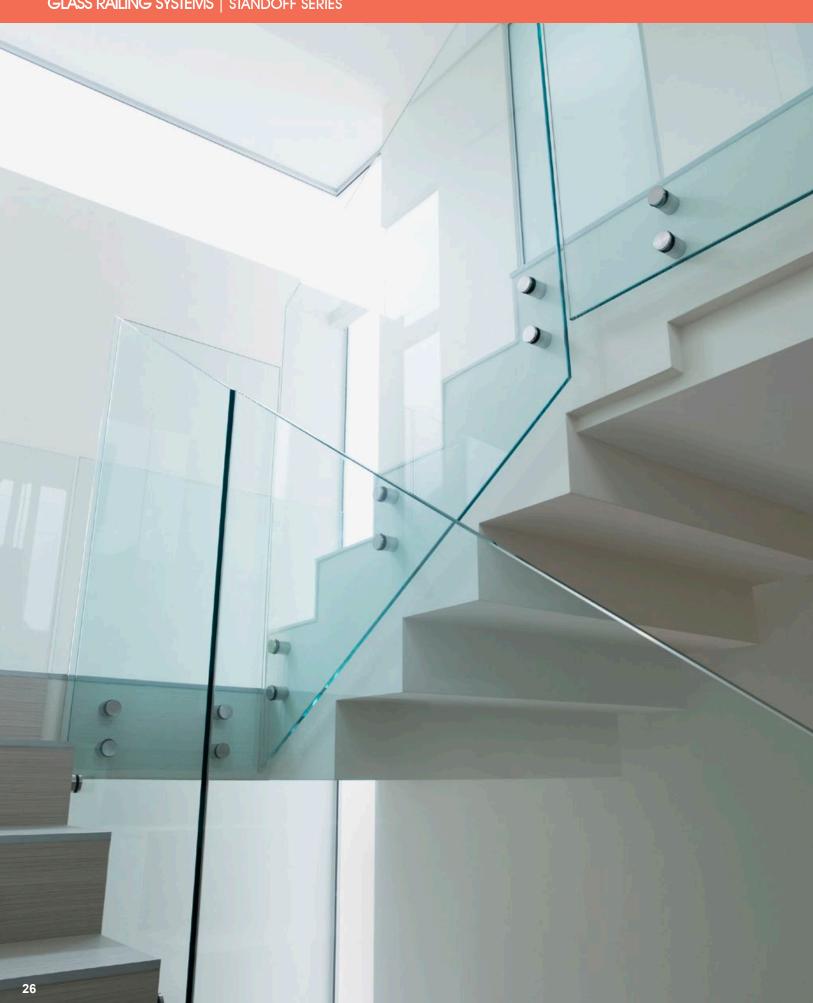

#### STANDOFF SERIES

STANDOFF OPTIONS

CAP RAIL

MOUNTING OPTIONS

Floor Mount

Square Cap Rail

Design 2 Design 3

Design 4 Design 5