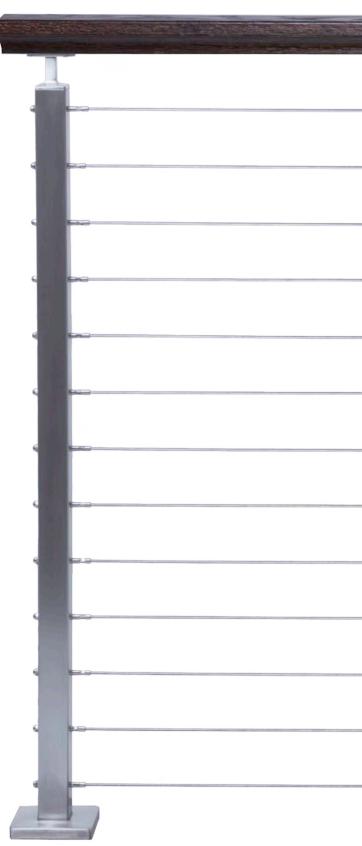

# STYLE



# QUALITY



VALUE

A FAILING SYSTEMS



## style

[stahyl]

noun

an elegant, fashionable, or luxurious mode of living: to live in style.

# quality

[kwol-i-tee]

noun

high grade; superiority; excellence: railing of exceptional quality

## value

[val-yoo]

noun

relative worth, merit, or importance: the value of a home



### Post Railing Systems

#### ROUND SERIES



### INFILL OPTIONS







SQUARE SERIES



**INFILL OPTIONS** 







Glass Railing Systems

#### STANDOFF SERIES



STANDOFF OPTIONS





CAP RAIL



MOUNTING OPTIONS



Floor Mount





Square Cap Rail





Design 2 Design 3





Design 4 Design 5









Design 7 Design 8





Design 9







Design 11 Design 12





## Design 13







Design 15

Design 16





Design 17







Design 19 Design 20





Design 21







Design 23 Design 24













Design 27









Design 30













Design 34









Houston 16684 Air Center Blvd. Houston, Texas 77032

Phone 281.209.0000 Fax 281.209.0067

Austin 8606 Wall St. Suite 200 Austin, Texas

Phone 512.973.8373 Fax 512.973.9919

San Antonio Phone 210.521.4808 Fax 210.521.7618

Dallas 2520 N Great Southwest Pkwy. Suite 104

Grand Prairie, Texas 75050

Phone 817.701.2006 Fax 817.701.2020

www.ironwoodusa.com