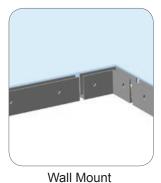

#### STANDOFF SERIES

STANDOFF OPTIONS

CAP RAIL

MOUNTING OPTIONS

Floor Mount

Square Cap Rail

Design 2 Design 3

Design 4 Design 5