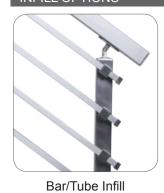

# STYLE



# QUALITY



VALUE

A FAILING SYSTEMS



## style

[stahyl]

noun

an elegant, fashionable, or luxurious mode of living: to live in style.

# quality

[kwol-i-tee]

noun

high grade; superiority; excellence: railing of exceptional quality

## value

[val-yoo]

noun

relative worth, merit, or importance: the value of a home



### Post Railing Systems

#### ROUND SERIES



### INFILL OPTIONS







SQUARE SERIES



**INFILL OPTIONS** 







Glass Railing Systems

#### STANDOFF SERIES



STANDOFF OPTIONS





CAP RAIL



MOUNTING OPTIONS



Floor Mount





Square Cap Rail





Design 2 Design 3





Design 4 Design 5









Design 7 Design 8





Design 9







Design 11 Design 12





## Design 13







Design 15

Design 16





Design 17







Design 19 Design 20





Design 21







Design 23 Design 24













Design 27









Design 30













Design 34









Houston 16684 Air Center Blvd. Houston, Texas 77032

Phone 281.209.0000 Fax 281.209.0067

Austin 8606 Wall St. Suite 200 Austin, Texas

Phone 512.973.8373 Fax 512.973.9919

San Antonio Phone 210.521.4808 Fax 210.521.7618

Dallas 2520 N Great Southwest Pkwy. Suite 104

Grand Prairie, Texas 75050

Phone 817.701.2006 Fax 817.701.2020

www.iron