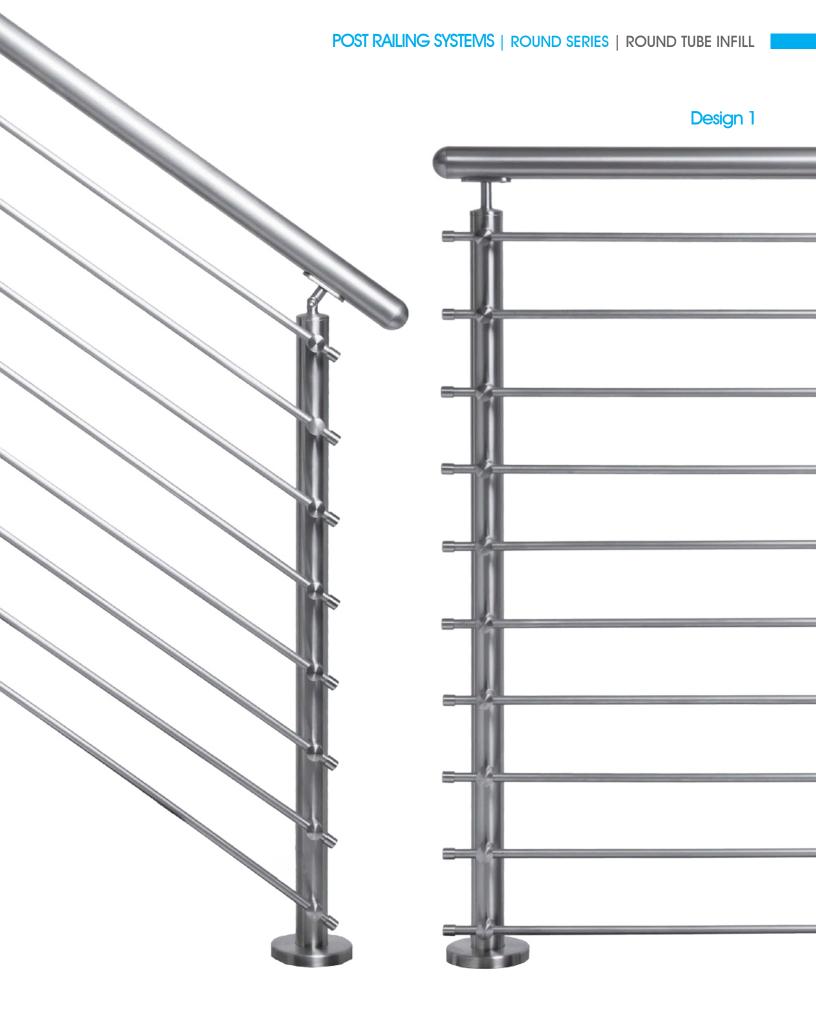

### Post Railing Systems

#### ROUND SERIES

### INFILL OPTIONS

SQUARE SERIES

**INFILL OPTIONS** 

Glass Railing Systems