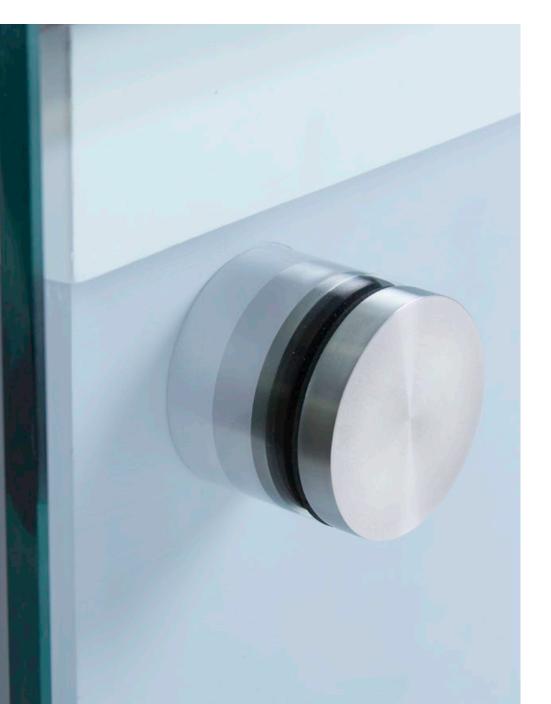

#### STANDOFF SERIES

STANDOFF OPTIONS

CAP RAIL

MOUNTING OPTIONS

Floor Mount

Square Cap Rail

Design 2 Design 3

Design 4 Design 5