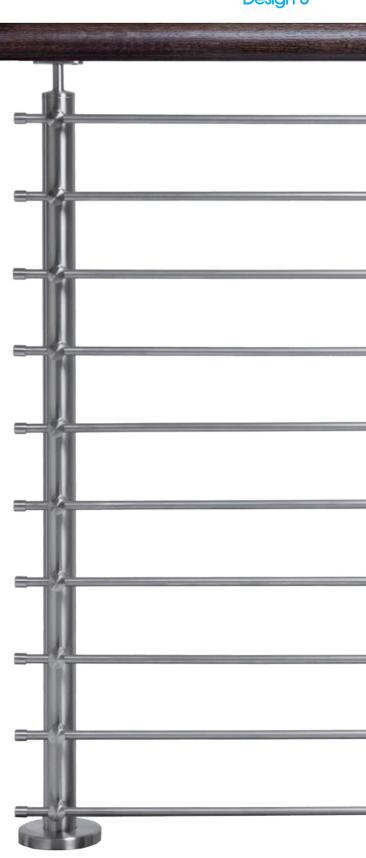

# STYLE



# QUALITY



VALUE

A FAILING SYSTEMS



## style

[stahyl]

noun

an elegant, fashionable, or luxurious mode of living: to live in style.

# quality

[kwol-i-tee]

noun

high grade; superiority; excellence: railing of exceptional quality

## value

[val-yoo]

noun

relative worth, merit, or importance: the value of a home



### Post Railing Systems

#### ROUND SERIES



### INFILL OPTIONS







SQUARE SERIES



**INFILL OPTIONS** 







Glass Railing Systems

#### STANDOFF SERIES



STANDOFF OPTIONS





CAP RAIL



MOUNTING OPTIONS



Floor Mount





Square Cap Rail





Design 2 Design 3





Design 4 Design 5









Design 7 Design 8





Design 9







Design 11 Design 12





## Design 13







Design 15

Design 16





Design 17







Design 19 Design 20





Design 21







Design 23 Design 24













Design 27









Design 30













Design 34









Houston 16684 Air Center Blvd. Houston, Texas 77032

Phone 281.209.0000 Fax 281.209.0067

Austin 8606 Wall St. Suite 200 Austin, Texas

Phone 512.973.8373 Fax 512.973.9919

San Antonio Phone 210.521.4808 Fax 210.521.7618

Dallas 2520 N Great Southwest Pkwy. Suite 104

Grand Prairie, Texas 75050

Phone 817.701.2006 Fax 817.701.2020

www.ironwoodusa.com