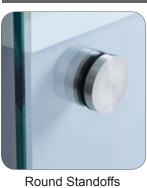

#### STANDOFF SERIES

STANDOFF OPTIONS

CAP RAIL

MOUNTING OPTIONS

Floor Mount

Square Cap Rail

Design 2 Design 3

Design 4 Design 5