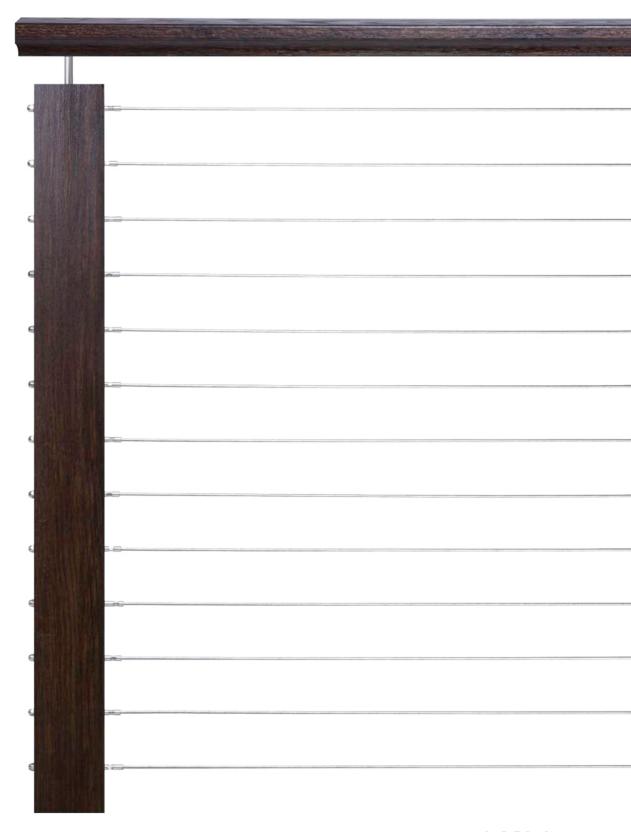

# QUALITY



VALUE

A FAILING SYSTEMS



## style

[stahyl]

noun

an elegant, fashionable, or luxurious mode of living: to live in style.

# quality

[kwol-i-tee]

noun

high grade; superiority; excellence: railing of exceptional quality

## value

[val-yoo]

noun

relative worth, merit, or importance: the value of a home



### Post Railing Systems

#### ROUND SERIES



### INFILL OPTIONS







SQUARE SERIES



**INFILL OPTIONS** 







Glass Railing Systems

#### STANDOFF SERIES



STANDOFF OPTIONS





CAP RAIL



MOUNTING OPTIONS



Floor Mount





Square Cap Rail





Design 2 Design 3





Design 4 Design 5









Design 7 Design 8





Design 9







Design 11 Design 12





## Design 13







Design 15

Design 16





Design 17







Design 19 Design 20





Design 21







Design 23 Design 24













Design 27









Design 30













Design 34









Houston 16684 Air Center Blvd. Houston, Texas 77032

Phone 281.209.0000 Fax 281.209.0067

Austin 8606 Wall St. Suite 200 Austin, Texas

Phone 512.973.8373 Fax 512.973.9919

San Antonio Phone 210.521.4808 Fax 210.521.7618

Dallas 2520 N Great Southwest Pkwy. Suite 104

Grand Prairie, Texas 75050

Phone 817.701.2006 Fax 817.701.2020

www.ironwoodusa.com