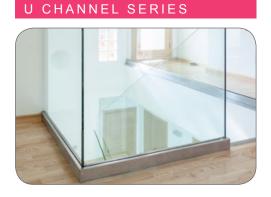

#### STANDOFF SERIES

STANDOFF OPTIONS

CAP RAIL

MOUNTING OPTIONS

Floor Mount

Square Cap Rail

Design 2 Design 3

Design 4 Design 5