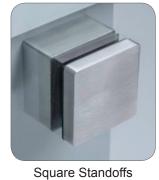

#### STANDOFF SERIES

STANDOFF OPTIONS

CAP RAIL

MOUNTING OPTIONS

Floor Mount

Square Cap Rail

Design 2 Design 3

Design 4 Design 5