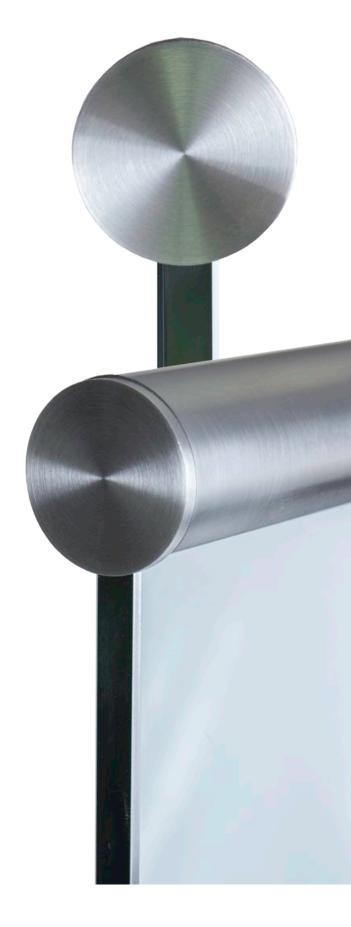

### Post Railing Systems

#### STANDOFF SERIES

STANDOFF OPTIONS

CAP RAIL

MOUNTING OPTIONS

Floor Mount

Square Cap Rail

Design 2 Design 3

Design 4 Design 5