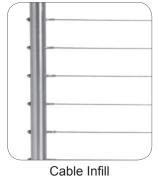

# STYLE



# QUALITY



VALUE

A FAILING SYSTEMS



## style

[stahyl]

noun

an elegant, fashionable, or luxurious mode of living: to live in style.

# quality

[kwol-i-tee]

noun

high grade; superiority; excellence: railing of exceptional quality

## value

[val-yoo]

noun

relative worth, merit, or importance: the value of a home



### Post Railing Systems

#### ROUND SERIES



### INFILL OPTIONS







SQUARE SERIES



**INFILL OPTIONS** 







Glass Railing Systems

#### STANDOFF SERIES



STANDOFF OPTIONS





CAP RAIL



MOUNTING OPTIONS



Floor Mount





Square Cap Rail





Design 2 Design 3





Design 4 Design 5









Design 7 Design 8





Design 9







Design 11 Design 12





## Design 13







Design 15

Design 16





Design 17







Design 19 Design 20





Design 21







Design 23 Design 24













Design 27









Design 30













Design 34









Houston 16684 Air Center Blvd. Houston, Texas 77032

Phone 281.209.0000 Fax 281.209.0067

Austin 8606 Wall St. Suite 200 Austin, Texas

Phone 512.973.8373 Fax 512.973.9919

San Antonio Phone 210.521.4808 Fax 210.521.7618

Dallas 2520 N Great Southwest Pkwy. Suite 104

Grand Prairie, Texas 75050

Pho