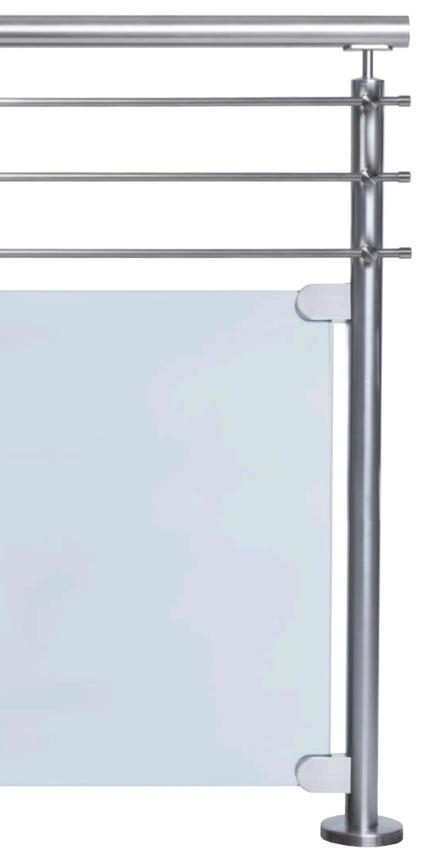

### Post Railing Systems

#### ROUND SERIES

### INFILL OPTIONS

SQUARE SERIES

**INFILL OPTIONS** 

Glass Railing Systems