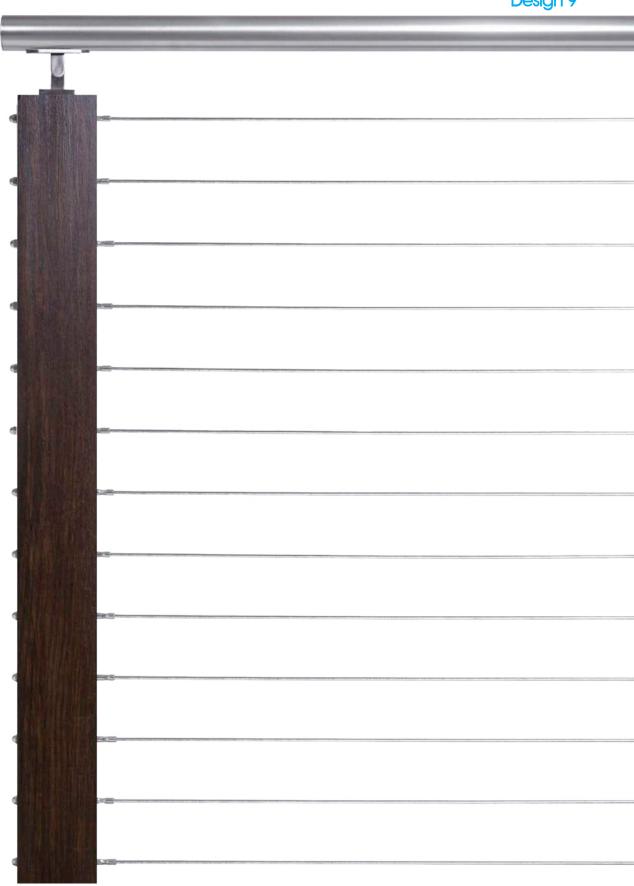

# STYLE



# QUALITY



VALUE

A FAILING SYSTEMS



## style

[stahyl]

noun

an elegant, fashionable, or luxurious mode of living: to live in style.

# quality

[kwol-i-tee]

noun

high grade; superiority; excellence: railing of exceptional quality

## value

[val-yoo]

noun

relative worth, merit, or importance: the value of a home



### Post Railing Systems

#### ROUND SERIES



### INFILL OPTIONS







SQUARE SERIES



**INFILL OPTIONS** 







Glass Railing Systems

#### STANDOFF SERIES



STANDOFF OPTIONS





CAP RAIL



MOUNTING OPTIONS



Floor Mount





Square Cap Rail





Design 2 Design 3





Design 4 Design 5









Design 7 Design 8





Design 9







Design 11 Design 12





## Design 13







Design 15

Design 16





Design 17







Design 19 Design 20





Design 21







Design 23 Design 24













Design 27









Design 30













Design 34









Houston 16684 Air Center Blvd. Houston, Texas 77032

Phone 281.209.0000 Fax 281.209.0067

Austin 8606 Wall St. Suite 200 Austin, Texas

Phone 512.973.8373 Fax 512.973.9919

San Antonio Phone 210.521.4808 Fax 210.521.7618

Dallas 2520 N Great Southwest Pkwy. Suite 104

Grand Prairie, Texas 75050

Phone 817.701.2006 Fax 817.701.2020

www.ironwoodusa.com