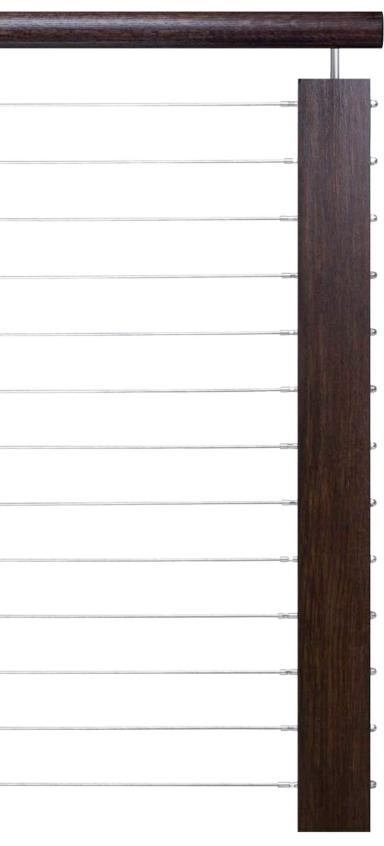

### INFILL OPTIONS

SQUARE SERIES

**INFILL OPTIONS** 

Glass Railing Systems

Design 7 Design 8

Design 9

Design 11 Design 12