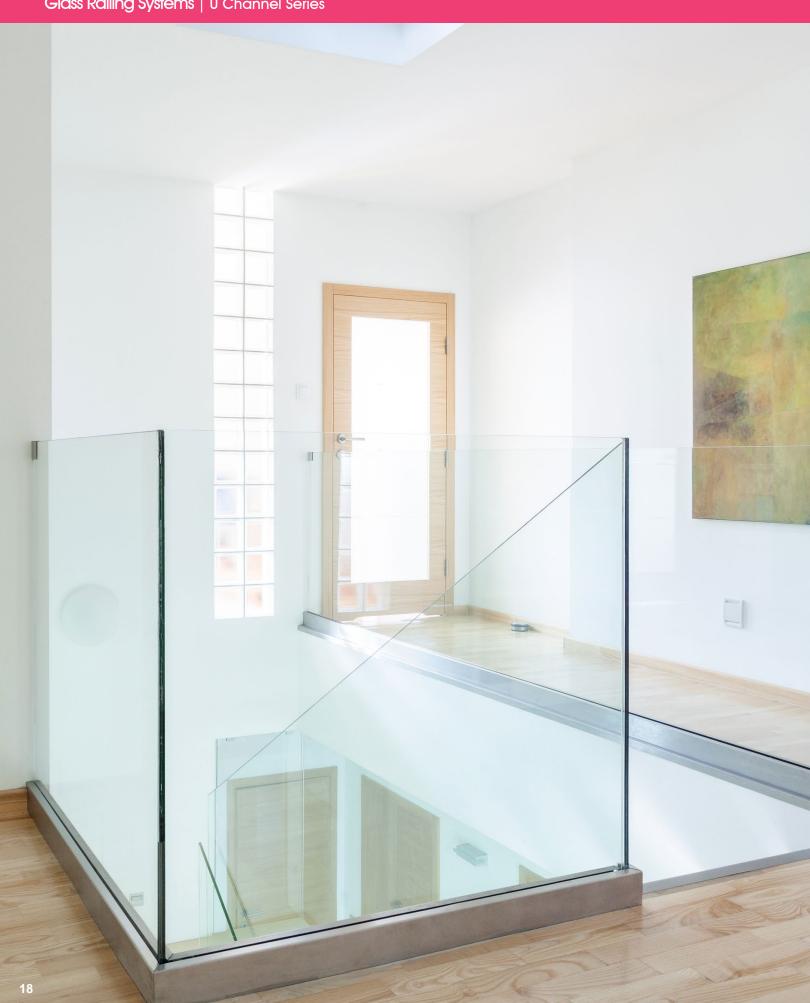

### STANDOFF SERIES

STANDOFF OPTIONS

CAP RAIL

Round Cap Rail

U CHANNEL

MOUNTING OPTIONS

Wall Mount

Square Cap Rail