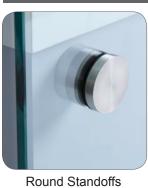

### STANDOFF SERIES

STANDOFF OPTIONS

CAP RAIL

Round Cap Rail

U CHANNEL

MOUNTING OPTIONS

Wall Mount

Square Cap Rail