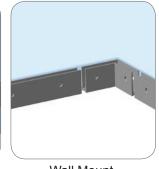

### STANDOFF SERIES

STANDOFF OPTIONS

CAP RAIL

Round Cap Rail

U CHANNEL

MOUNTING OPTIONS

Wall Mount

Square Cap Rail