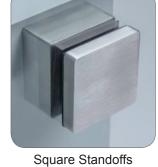

### STANDOFF SERIES

STANDOFF OPTIONS

CAP RAIL

Round Cap Rail

U CHANNEL

MOUNTING OPTIONS

Wall Mount

Square Cap Rail