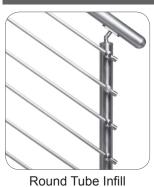

### ROUND SERIES

## INFILL OPTIONS

SQUARE SERIES

**INFILL OPTIONS** 

Glass Railing Systems