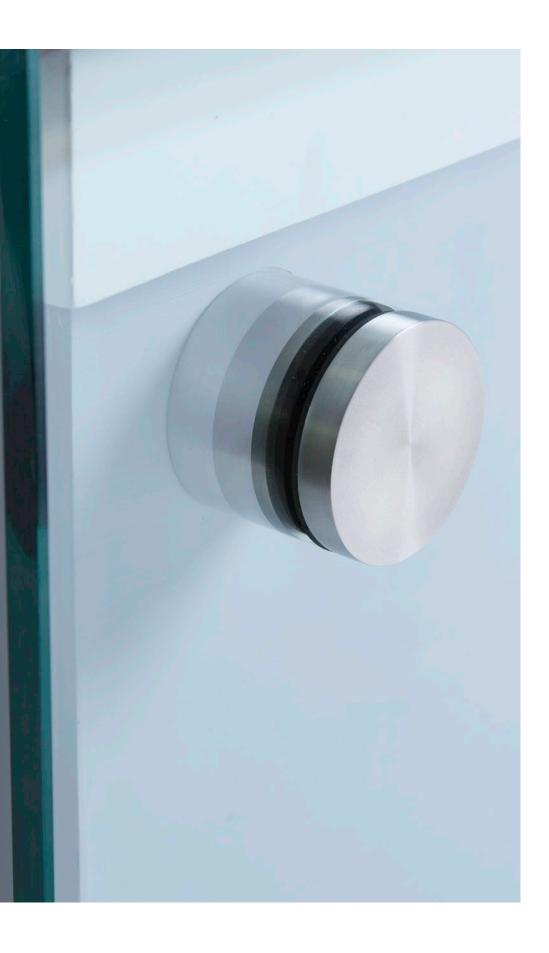

### STANDOFF SERIES

STANDOFF OPTIONS

CAP RAIL

Round Cap Rail

U CHANNEL

MOUNTING OPTIONS

Wall Mount

Square Cap Rail