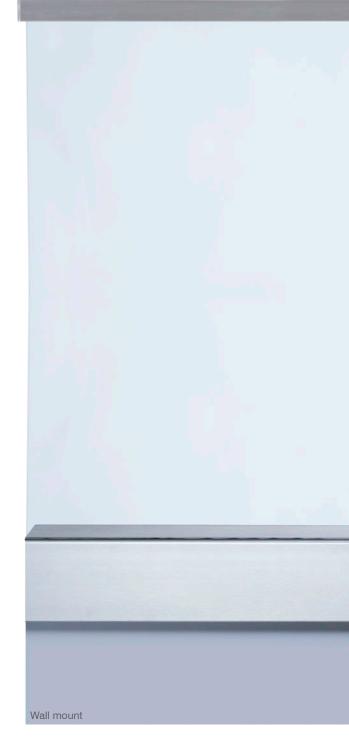

### STANDOFF SERIES

STANDOFF OPTIONS

CAP RAIL

Round Cap Rail

U CHANNEL

MOUNTING OPTIONS

Wall Mount

Square Cap Rail