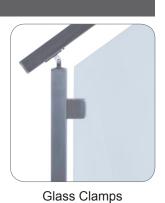

### STANDOFF SERIES

STANDOFF OPTIONS

CAP RAIL

Round Cap Rail

U CHANNEL

MOUNTING OPTIONS

Wall Mount

Square Cap Rail