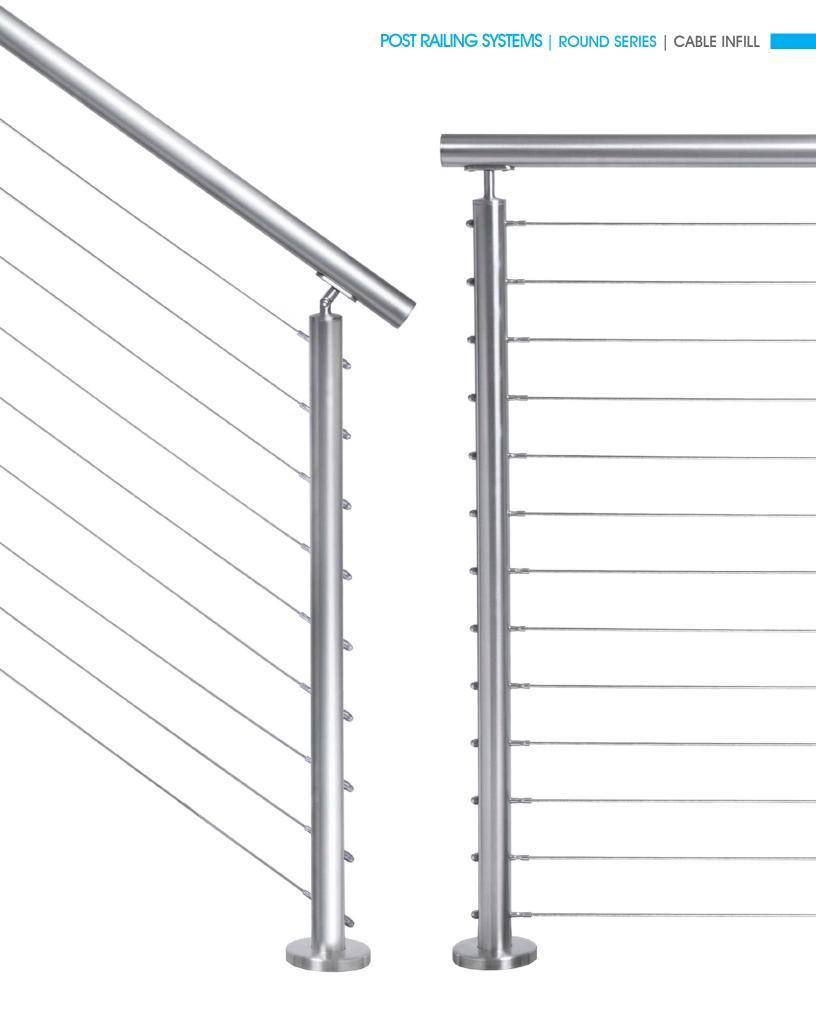

## Post Railing Systems

### ROUND SERIES

## INFILL OPTIONS

SQUARE SERIES

**INFILL OPTIONS** 

Glass Railing Systems