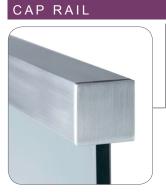

### STANDOFF SERIES

STANDOFF OPTIONS

CAP RAIL

Round Cap Rail

U CHANNEL

MOUNTING OPTIONS

Wall Mount

Square Cap Rail