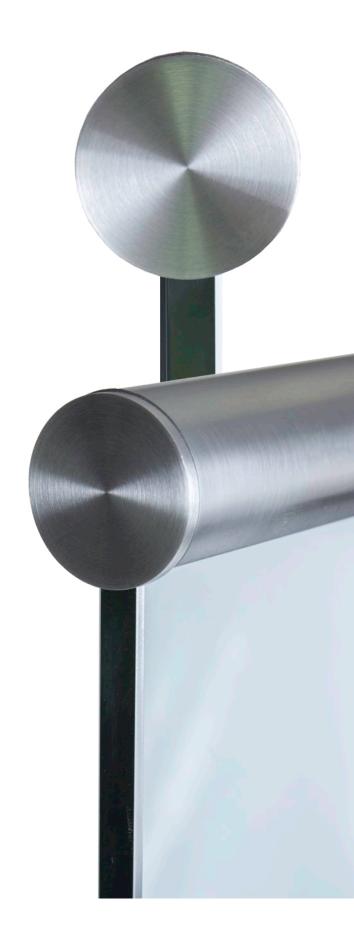

### ROUND SERIES

### STANDOFF SERIES

STANDOFF OPTIONS

CAP RAIL

Round Cap Rail

U CHANNEL

MOUNTING OPTIONS

Wall Mount

Square Cap Rail