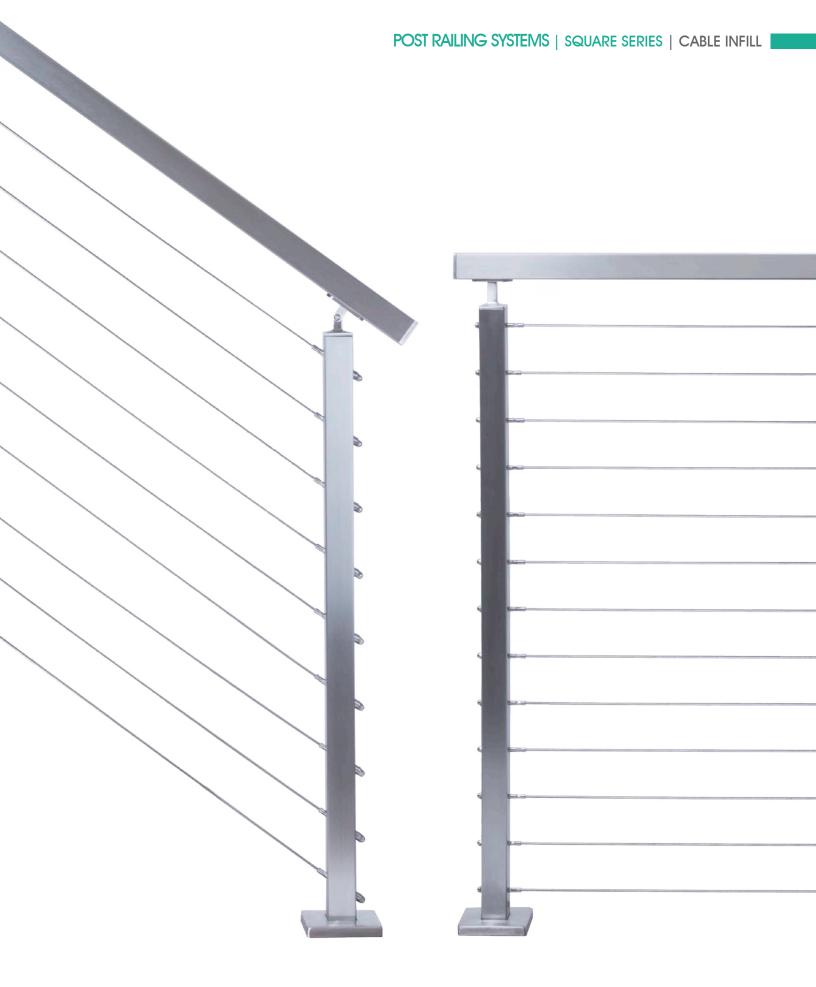

## Post Railing Systems

## INFILL OPTIONS

SQUARE SERIES

**INFILL OPTIONS** 

Glass Railing Systems