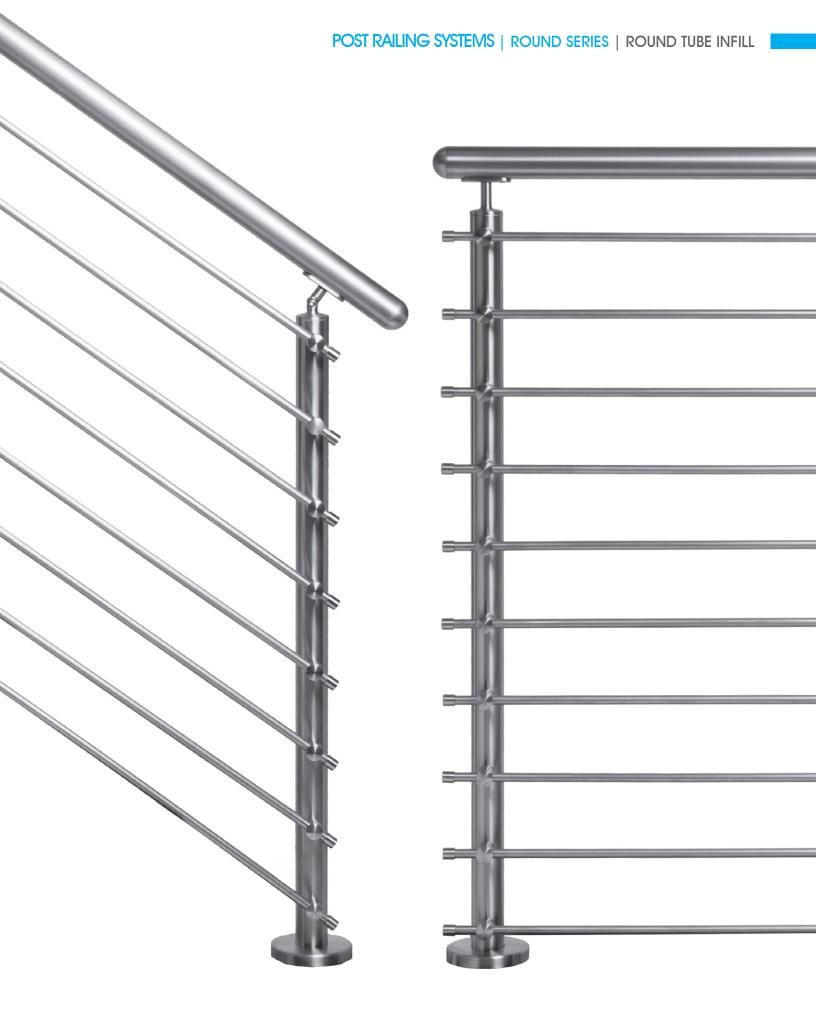

## Post Railing Systems

### ROUND SERIES

## INFILL OPTIONS

SQUARE SERIES

**INFILL OPTIONS** 

Glass Railing Systems