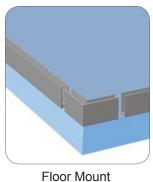

### STANDOFF SERIES

STANDOFF OPTIONS

CAP RAIL

Round Cap Rail

U CHANNEL

MOUNTING OPTIONS

Wall Mount

Square Cap Rail