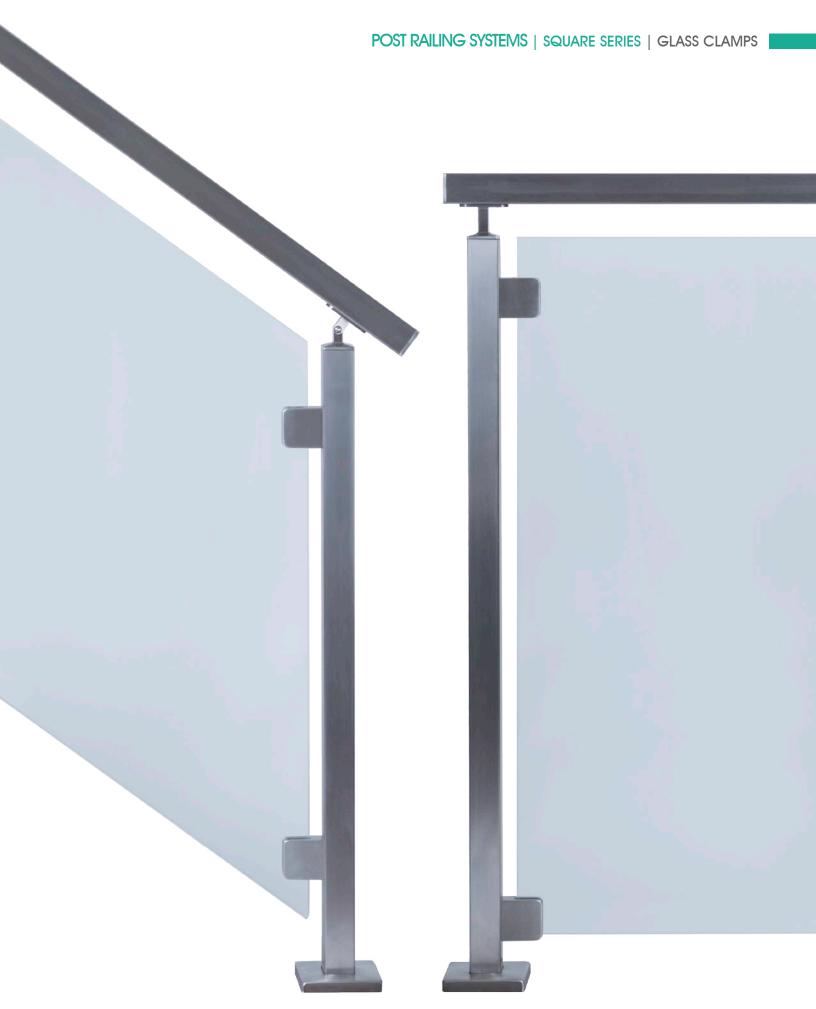

## Post Railing Systems

## INFILL OPTIONS

SQUARE SERIES

**INFILL OPTIONS** 

Glass Railing Systems