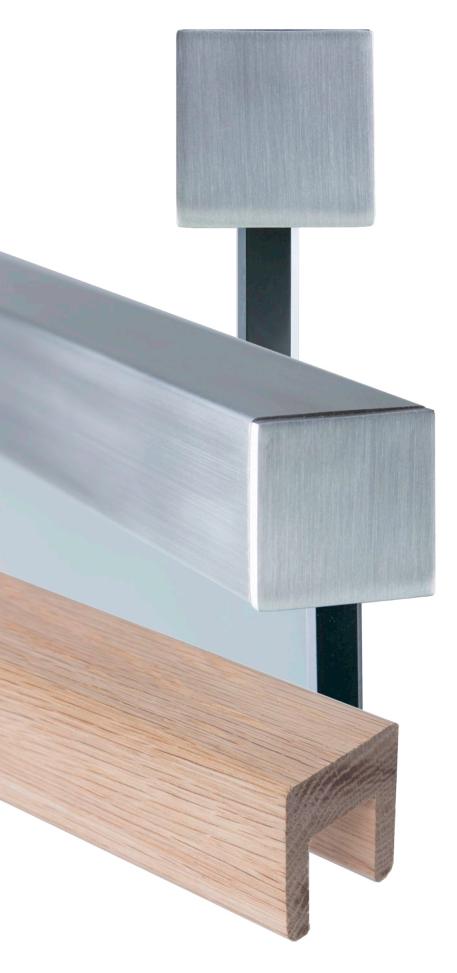

## INFILL OPTIONS

SQUARE SERIES

**INFILL OPTIONS** 

Glass Railing Systems

### STANDOFF SERIES

STANDOFF OPTIONS

CAP RAIL

Round Cap Rail

U CHANNEL

MOUNTING OPTIONS

Wall Mount

Square Cap Rail