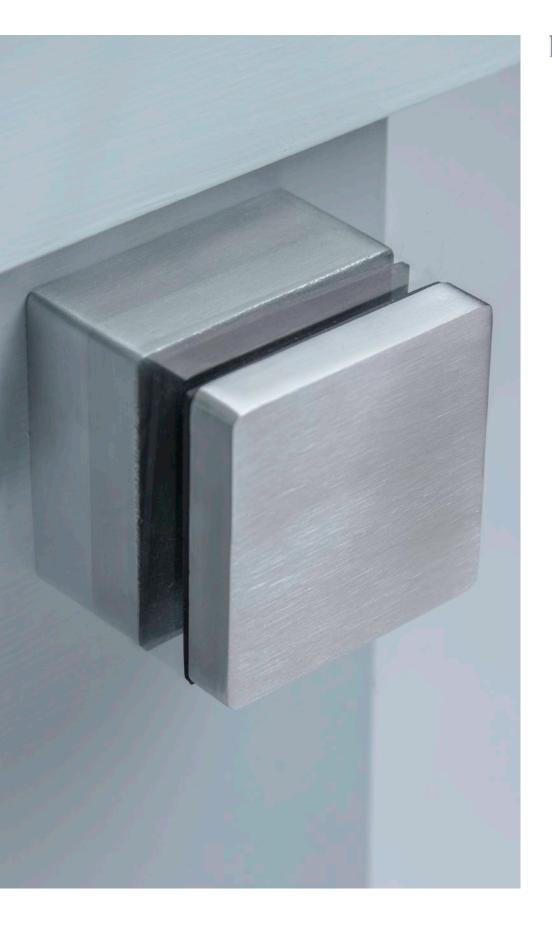

### STANDOFF SERIES

STANDOFF OPTIONS

CAP RAIL

Round Cap Rail

U CHANNEL

MOUNTING OPTIONS

Wall Mount

Square Cap Rail