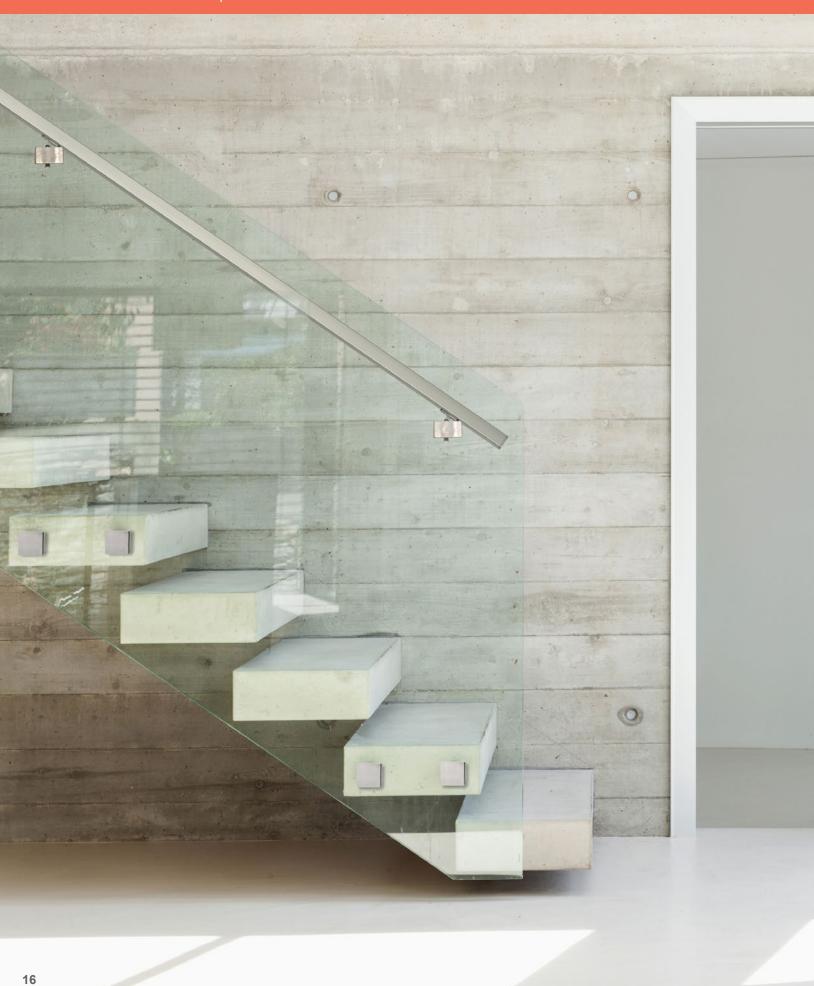

### STANDOFF SERIES

STANDOFF OPTIONS

CAP RAIL

Round Cap Rail

U CHANNEL

MOUNTING OPTIONS

Wall Mount

Square Cap Rail