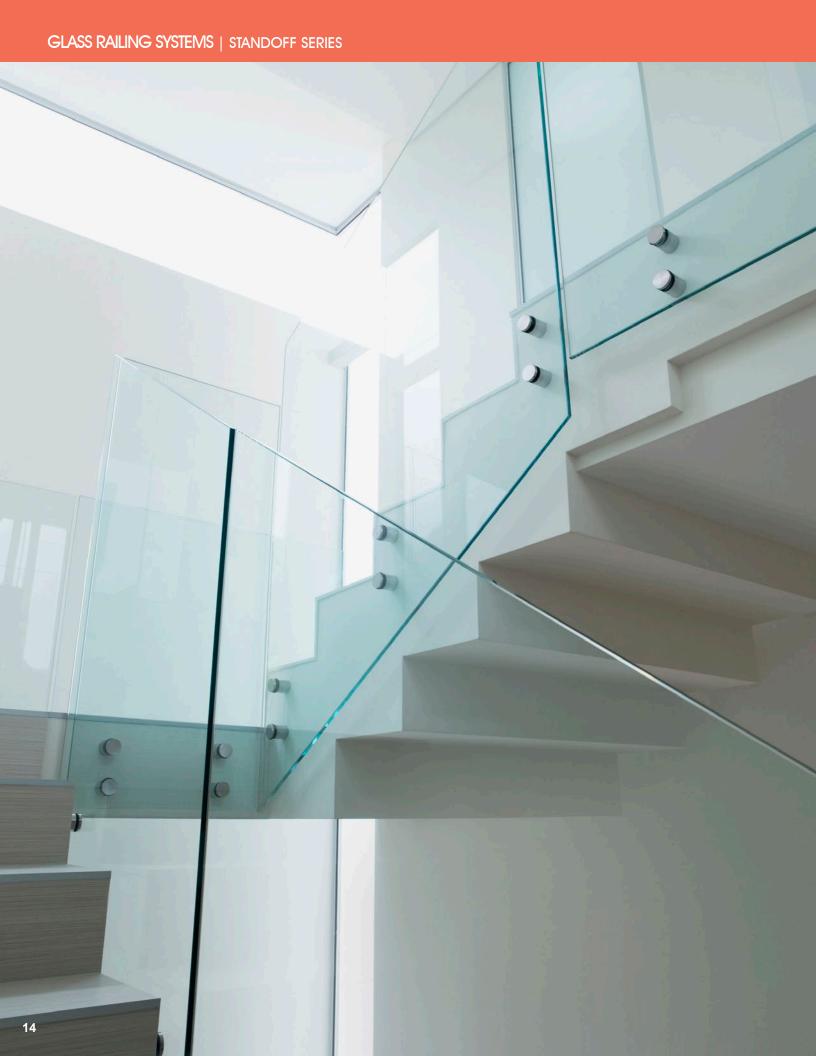

### STANDOFF SERIES

STANDOFF OPTIONS

CAP RAIL

Round Cap Rail

U CHANNEL

MOUNTING OPTIONS

Wall Mount

Square Cap Rail